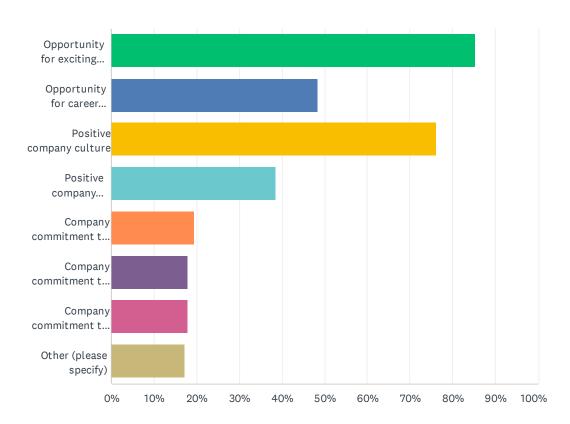

## Q7 What matters most to you when looking for a job? (Select all that apply)

| ANSWER CHOICES                                                   | RESPONSES |     |
|------------------------------------------------------------------|-----------|-----|
| Opportunity for exciting & meaningful work                       | 85.20%    | 449 |
| Opportunity for career progression & development                 | 48.39%    | 255 |
| Positive company culture                                         | 76.09%    | 401 |
| Positive company reputation                                      | 38.52%    | 203 |
| Company commitment to environmental sustainability               | 19.35%    | 102 |
| Company commitment to DEI                                        | 17.84%    | 94  |
| Company commitment to the community e.g. giving back initiatives | 17.84%    | 94  |
| Other (please specify)                                           | 17.27%    | 91  |
| Total Respondents: 527                                           |           |     |