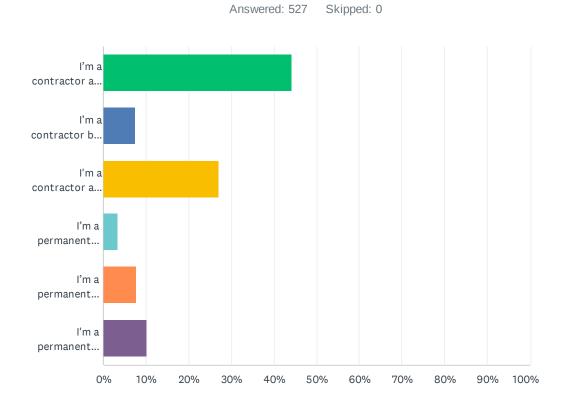

### Q4 Please select the statement which best applies to you in 2023:

| ANSWER CHOICES                                                                            | RESPONSI | ES  |
|-------------------------------------------------------------------------------------------|----------|-----|
| I'm a contractor and will consider future contract opportunities                          | 44.21%   | 233 |
| I'm a contractor but looking for future permanent opportunities                           | 7.40%    | 39  |
| I'm a contractor and will consider any future opportunity (permanent or contract)         | 27.13%   | 143 |
| I'm a permanent employee but looking for future contract opportunities                    | 3.42%    | 18  |
| I'm a permanent employee and will consider future permanent opportunities                 | 7.59%    | 40  |
| I'm a permanent employee and will consider any future opportunity (permanent or contract) | 10.25%   | 54  |
| TOTAL                                                                                     |          | 527 |