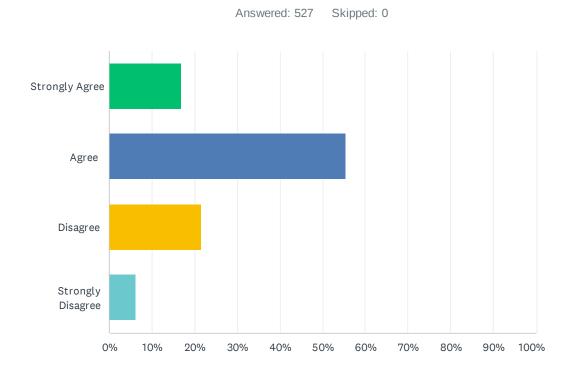

## Q8 To what extent do you agree with the statement "a company's commitment to DEI influences my decision to accept a job"?

| ANSWER CHOICES    | RESPONSES |     |
|-------------------|-----------|-----|
| Strongly Agree    | 16.89%    | 89  |
| Agree             | 55.41%    | 292 |
| Disagree          | 21.44%    | 113 |
| Strongly Disagree | 6.26%     | 33  |
| TOTAL             |           | 527 |