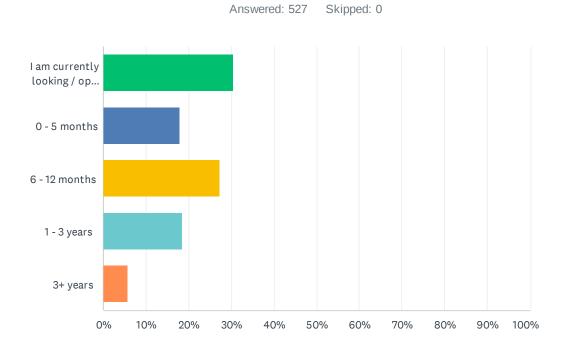

### Q5 Would you consider a job change within the next:

| ANSWER CHOICES                              | RESPONSES | RESPONSES |  |
|---------------------------------------------|-----------|-----------|--|
| I am currently looking / open to approaches | 30.55%    | 161       |  |
| 0 - 5 months                                | 17.84%    | 94        |  |
| 6 - 12 months                               | 27.32%    | 144       |  |
| 1 - 3 years                                 | 18.60%    | 98        |  |
| 3+ years                                    | 5.69%     | 30        |  |
| TOTAL                                       |           | 527       |  |