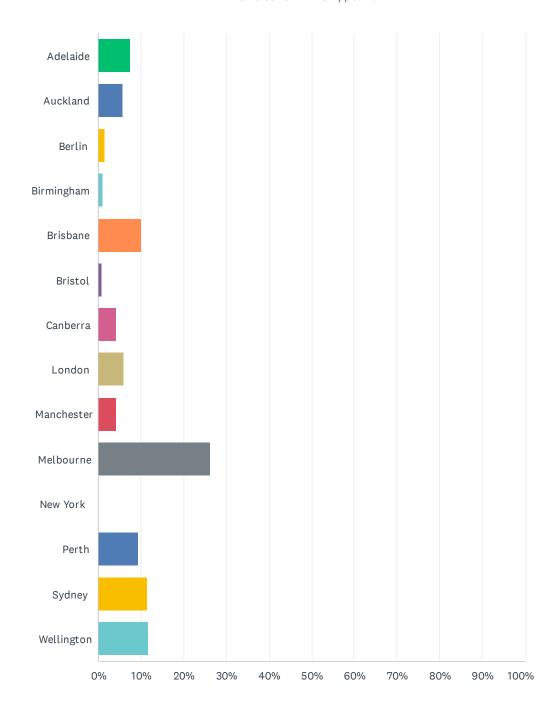

#### Market Insights Survey

| ANSWER CHOICES | RESPONSES |     |
|----------------|-----------|-----|
| Adelaide       | 7.40%     | 39  |
| Auckland       | 5.69%     | 30  |
| Berlin         | 1.52%     | 8   |
| Birmingham     | 1.14%     | 6   |
| Brisbane       | 10.06%    | 53  |
| Bristol        | 0.95%     | 5   |
| Canberra       | 4.17%     | 22  |
| London         | 5.88%     | 31  |
| Manchester     | 4.17%     | 22  |
| Melbourne      | 26.19%    | 138 |
| New York       | 0.00%     | 0   |
| Perth          | 9.49%     | 50  |
| Sydney         | 11.57%    | 61  |
| Wellington     | 11.76%    | 62  |
| TOTAL          |           | 527 |