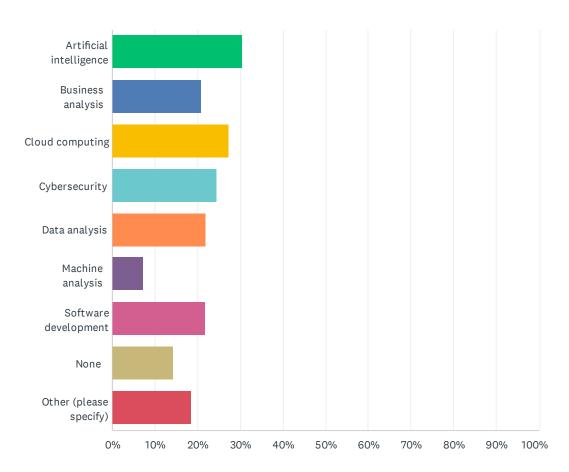

# Q6 Which skills are you looking to upskill in this year, if any? (Select all that apply)

| ANSWER CHOICES          | RESPONSES |     |
|-------------------------|-----------|-----|
| Artificial intelligence | 30.55%    | 161 |
| Business analysis       | 20.87%    | 110 |
| Cloud computing         | 27.32%    | 144 |
| Cybersecurity           | 24.48%    | 129 |
| Data analysis           | 22.01%    | 116 |
| Machine analysis        | 7.21%     | 38  |
| Software development    | 21.82%    | 115 |
| None                    | 14.23%    | 75  |
| Other (please specify)  | 18.60%    | 98  |
| Total Respondents: 527  |           |     |