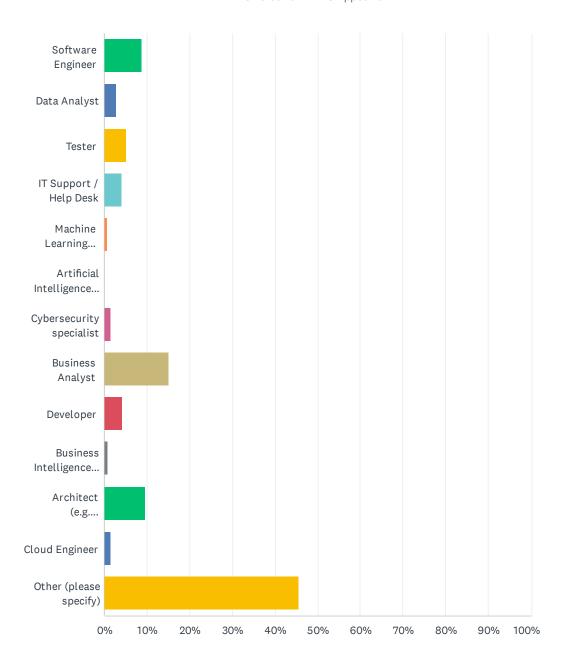

#### Market Insights Survey

| ANSWER CHOICES                                                    | RESPONSES |     |
|-------------------------------------------------------------------|-----------|-----|
| Software Engineer                                                 | 8.73%     | 46  |
| Data Analyst                                                      | 2.85%     | 15  |
| Tester                                                            | 5.12%     | 27  |
| IT Support / Help Desk                                            | 3.98%     | 21  |
| Machine Learning specialist                                       | 0.57%     | 3   |
| Artificial Intelligence specialist                                | 0.00%     | 0   |
| Cybersecurity specialist                                          | 1.52%     | 8   |
| Business Analyst                                                  | 15.18%    | 80  |
| Developer                                                         | 4.36%     | 23  |
| Business Intelligence Analyst                                     | 0.76%     | 4   |
| Architect (e.g. Solutions, Technical, Infrastructure, Enterprise) | 9.68%     | 51  |
| Cloud Engineer                                                    | 1.52%     | 8   |
| Other (please specify)                                            | 45.73%    | 241 |
| TOTAL                                                             |           | 527 |