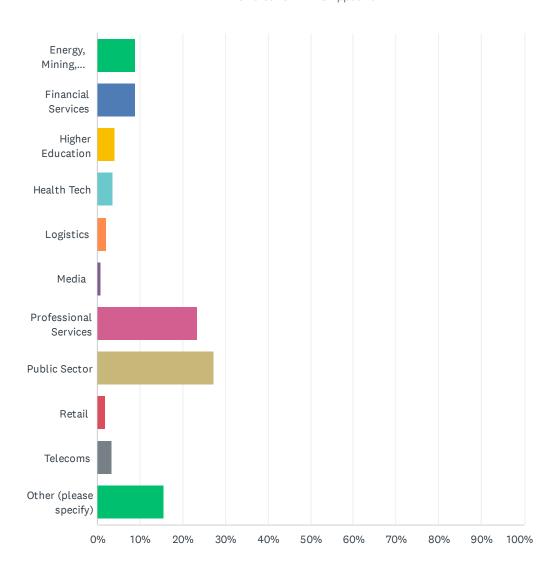

#### Market Insights Survey

| ANSWER CHOICES            | RESPONSES |     |
|---------------------------|-----------|-----|
| Energy, Mining, Utilities | 8.92%     | 47  |
| Financial Services        | 8.92%     | 47  |
| Higher Education          | 3.98%     | 21  |
| Health Tech               | 3.61%     | 19  |
| Logistics                 | 2.09%     | 11  |
| Media                     | 0.76%     | 4   |
| Professional Services     | 23.53%    | 124 |
| Public Sector             | 27.32%    | 144 |
| Retail                    | 1.90%     | 10  |
| Telecoms                  | 3.42%     | 18  |
| Other (please specify)    | 15.56%    | 82  |
| TOTAL                     |           | 527 |